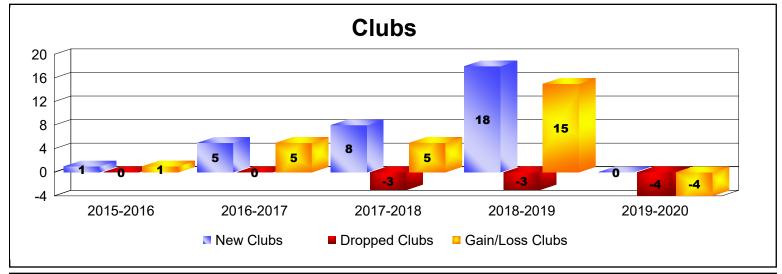

District 320 B As of June 2020 Cumulative

| Year      | New<br>Clubs | Dropped<br>Clubs | Gain/<br>Loss<br>Clubs | New<br>Members | Charter<br>Members | Reinstate<br>Members | Transfer<br>Members | Total<br>Member<br>Added | Total<br>Members<br>Dropped | Gain/<br>Loss<br>Members |
|-----------|--------------|------------------|------------------------|----------------|--------------------|----------------------|---------------------|--------------------------|-----------------------------|--------------------------|
| 2015-2016 | 1            | 0                | 1                      | 246            | 92                 | 43                   | 1                   | 382                      | -435                        | -53                      |
| 2016-2017 | 5            | 0                | 5                      | 483            | 171                | 19                   | 18                  | 691                      | -360                        | 331                      |
| 2017-2018 | 8            | -3               | 5                      | 401            | 199                | 11                   | 8                   | 619                      | -484                        | 135                      |
| 2018-2019 | 18           | -3               | 15                     | 260            | 422                | 67                   | 9                   | 758                      | -465                        | 293                      |
| 2019-2020 | 0            | -4               | -4                     | 150            | 75                 | 51                   | 46                  | 322                      | -741                        | -419                     |
| Average   | 6            | -2               | 4                      | 308            | 192                | 38                   | 16                  | 554                      | -497                        | 57                       |