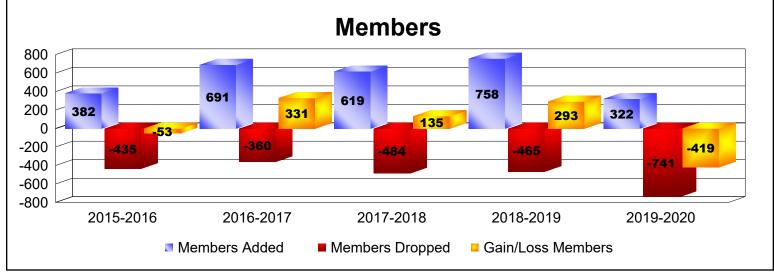

District 320 B As of June 2020 Cumulative

| Year      | New<br>Clubs | Dropped<br>Clubs | Gain/<br>Loss<br>Clubs | New<br>Members | Charter<br>Members | Reinstate<br>Members | Transfer<br>Members | Total<br>Member<br>Added | Total<br>Members<br>Dropped | Gain/<br>Loss<br>Members |
|-----------|--------------|------------------|------------------------|----------------|--------------------|----------------------|---------------------|--------------------------|-----------------------------|--------------------------|
| 2015-2016 | 1            | 0                | 1                      | 246            | 92                 | 43                   | 1                   | 382                      | -435                        | -53                      |
| 2016-2017 | 5            | 0                | 5                      | 483            | 171                | 19                   | 18                  | 691                      | -360                        | 331                      |
| 2017-2018 | 8            | -3               | 5                      | 401            | 199                | 11                   | 8                   | 619                      | -484                        | 135                      |
| 2018-2019 | 18           | -3               | 15                     | 260            | 422                | 67                   | 9                   | 758                      | -465                        | 293                      |
| 2019-2020 | 0            | -4               | -4                     | 150            | 75                 | 51                   | 46                  | 322                      | -741                        | -419                     |
| Average   | 6            | -2               | 4                      | 308            | 192                | 38                   | 16                  | 554                      | -497                        | 57                       |