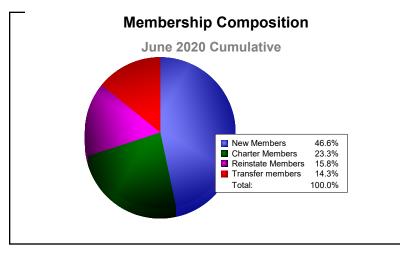

District 320 B As of June 2020 Cumulative

| Year      | New<br>Clubs | Dropped<br>Clubs | Gain/<br>Loss<br>Clubs | New<br>Members | Charter<br>Members | Reinstate<br>Members | Transfer<br>Members | Total<br>Member<br>Added | Total<br>Members<br>Dropped | Gain/<br>Loss<br>Members |
|-----------|--------------|------------------|------------------------|----------------|--------------------|----------------------|---------------------|--------------------------|-----------------------------|--------------------------|
| 2015-2016 | 1            | 0                | 1                      | 246            | 92                 | 43                   | 1                   | 382                      | -435                        | -53                      |
| 2016-2017 | 5            | 0                | 5                      | 483            | 171                | 19                   | 18                  | 691                      | -360                        | 331                      |
| 2017-2018 | 8            | -3               | 5                      | 401            | 199                | 11                   | 8                   | 619                      | -484                        | 135                      |
| 2018-2019 | 18           | -3               | 15                     | 260            | 422                | 67                   | 9                   | 758                      | -465                        | 293                      |
| 2019-2020 | 0            | -4               | -4                     | 150            | 75                 | 51                   | 46                  | 322                      | -741                        | -419                     |
| Average   | 6            | -2               | 4                      | 308            | 192                | 38                   | 16                  | 554                      | -497                        | 57                       |